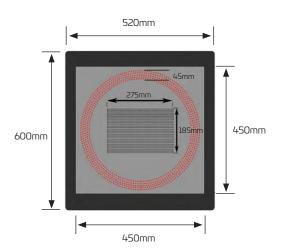

# **SOLAR VARIABLE SPEED LIMIT SIGN SPECIFICATION**

### **Technical Data**

| 460 x 460mm                     | LED Screen             |
|---------------------------------|------------------------|
| 520 x 600 x 90mm                | Sign Frame             |
| Red Annulus/White numerals      | Display Colour         |
| 80W                             | Solar panel Wattage    |
| Variable                        | Led Output             |
| Automatic variable              | Lumen Output           |
| Lithium - Ion                   | Battery Type           |
| (720Wh) 60AH 12V                | Battery Specifications |
| > 5 Nights, setting dependent   | Autonomy               |
| 190 x SMD LED                   | Light Source           |
| 6 hours                         | Recharge               |
| 2.1 - 3m                        | Mounting Height        |
| 90mm galvanised<br>steel column | Standard Mounting      |
| Powdercoated aluminum           | Finish                 |
| 2 years                         | Warranty Period        |
| SVSLS01                         | SKU                    |