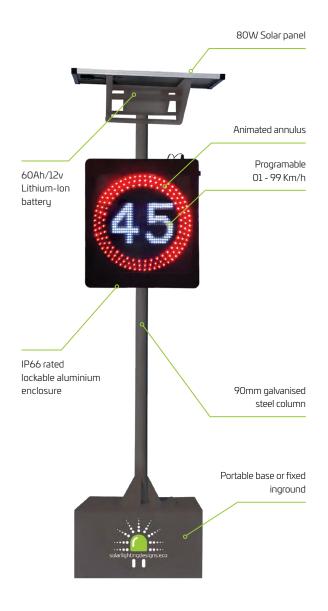

Luminaire Height 2.1m - 3m

Variable Lumen

LED Output **Automatic**  Ultra-bright, weatherproof, vandal resistant full dot matrix display

3 rows of programmable animated annulus in red

Increase the visibility of the message and improve safety

Reduces the speed of traffic by enforcing the awareness of speed limit

>96 hours autonomy

IP66 Waterproof design

IK10 Impact resistant polycarbonate screen

Powdercoated and lockable enclosure

Simple to install - Secures to a 90mm post

### **Technical Data**

| 460 x 460mm                     | LED Screen             |
|---------------------------------|------------------------|
| 520 x 600 x 90mm                | Sign Frame             |
| Red Annulus/White numerals      | Display Colour         |
| 80W                             | Solar panel Wattage    |
| Variable                        | Led Output             |
| Automatic variable              | Lumen Output           |
| Lithium - Ion                   | Battery Type           |
| (720Wh) 60AH 12V                | Battery Specifications |
| > 5 Nights, setting dependent   | Autonomy               |
| 190 x SMD LED                   | Light Source           |
| 6 hours                         | Recharge               |
| 2.1 - 3m                        | Mounting Height        |
| 90mm galvanised<br>steel column | Standard Mounting      |
| Powdercoated aluminum           | Finish                 |
| 2 years                         | Warranty Period        |
| SVSLS01                         | SKU                    |