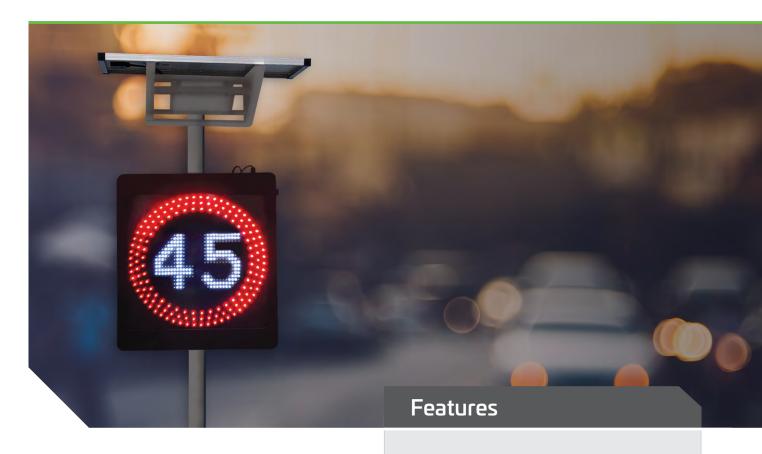

# **SOLAR VARIABLE SPEED LIMIT SIGN**

The Solar variable speed limit sign utilises ultra-bright, high quality and long-life LED technology to provide a highly visual, animated enforcement of the designated speed limit with a proven ability to influence driver behaviour.

The remote allows control over the full dot matrix display area to change the posted speed limit between 01 – 99 Km/h and the animation of the annulus (red rings)

Typically installed in areas where vehicles are in close proximity to pedestrians such as school zones, construction zones, residential areas, and college campus. The unit is available in either a fixed or portable version. The minimal current draw allows the variable speed limit sign to be simply and effectively operated using solar energy. The auto dimming feature ensures consistency of LED brightness day or night and further conserves battery life.