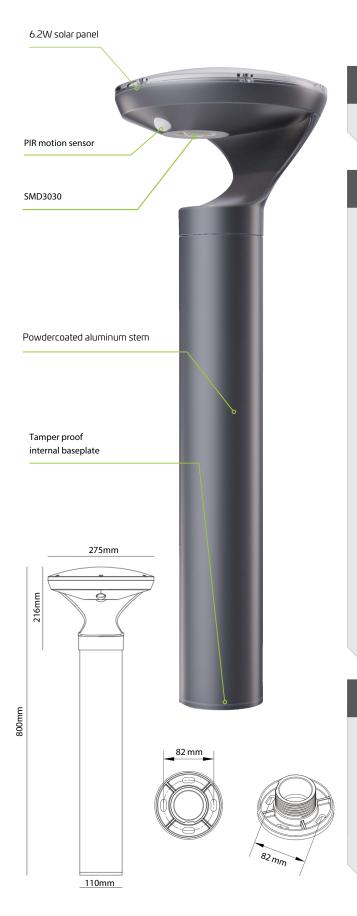

| Luminaire Height | 8 00 mm |
|------------------|---------|
| Lumen Output     | ~280 lm |
| LED Output       | 1.5W    |

Asymmetrical light pattern

Internal baseplate for clean installed design

Designed with smart power saving technology

## Technical Data

| Solar Panel Wattage    | 6.2W                          |
|------------------------|-------------------------------|
| LED Output             | 1.5W                          |
| Lumen Output           | ~280 lm                       |
| Battery Type           | LiFeP04                       |
| Battery Specifications | 12AH 3.2V (38.4Wh)            |
| Autonomy               | >3 nights                     |
| Fixture Size           | 800 x 275 mm                  |
| Light Source           | SMD3030                       |
| Recharge               | 4-6 hours                     |
| Mounting Height        | 800mm                         |
| Mounting               | Internal Baseplate            |
| Finish                 | Powder coated grey (standard) |
| Warranty Period        | 2 years                       |
| SKU                    | SOLB017                       |