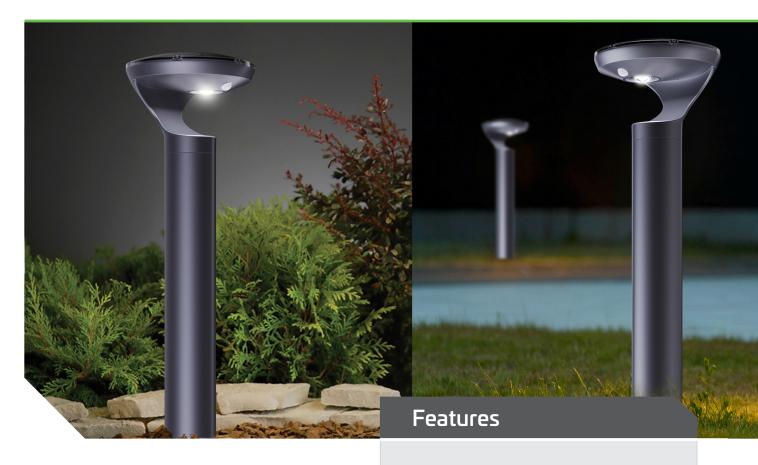

# **ERIS ASYMMETRICAL SOLAR BOLLARD**

The Eris Asymmetrical Solar Bollard is an automatic dusk till - dawn operating solar bollard, with an asymmetrical lighting pattern purpose designed for pathways, walkways, and garden beds. This premium product combines a sleek, aesthetic design with functional tamper resistant features. The reinforced aluminium manufacture, hidden on/off switch, internally locking baseplate and P65 rated waterproofing ensures this commercial product is suitable for public environments. Operating using a PIR motion sensor, the bollard increases the light output as you approach and dims as you pass, ensuring maximum output is available when required while providing ambient light and retaining battery charge when full output is not necessary.

### **Applications**

Premium solar bollard lighting applications

Perfect for pathways, walkways, and garden beds

IP65 Waterproof design

Striking modern design

Simple twist and lock assembly

Premium grade solar bollard lighting

>3 nights autonomy

Tamper proof design

Australian Standard P4 compliant