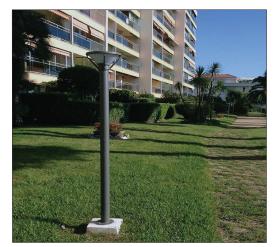

## Solar Courtyard Light Range Aluminium powdercoated to a satin grey finish

#### Features

- Commercial grade solar lighting
- Requires 10-12 hours charge prior to use
- 10 to 12 hour light output
- High quality inbuilt LiFe PO4 battery
- Various mounting heights
- Specifications SOLL002/800, SOLL002/1500, SOLL002/2100, SOLL002/400
- Colour Powdercoat satin grey · Solar Panel 9V 6watts (155 x 400mm)
- Charge Time 4 6 hours
- CCT 4000K (cool white)
- Height 800, 1500, 2100, 400mm Battery
- Working Time 8-10 hours per night
  Battery LiFePO4 battery