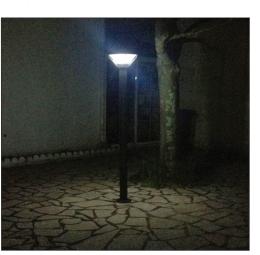

Light Source

- Brightness Approx. 350 lumen output Material
- laterial Aluminium, polycarbonate diffuser

Ideal for lighting paths and walkways

for dusk to dawn operation

• Automatic light sensor turns LEDs on and off