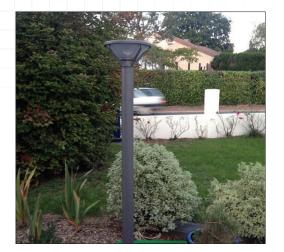

## Solar Courtyard Light Range Aluminium powdercoated to a satin grey finish

Suitable for inground, bolt-down or wall mount installation.