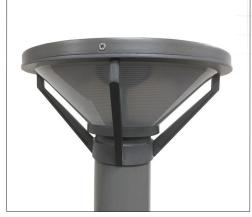

Light Source

- Brightness Approx. 350 lumen output Material
- laterial Aluminium, polycarbonate diffuser

Ideal for lighting paths and walkways

for dusk to dawn operation

• Automatic light sensor turns LEDs on and off

• Warranty: 1 year warranty for faulty workmanship or

component failure not influenced by external means

36 high intensity LEDs