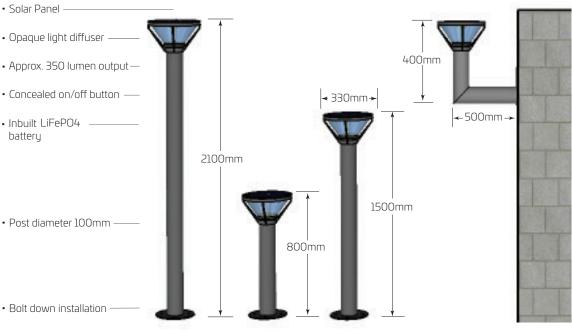

#### Features

- Commercial grade solar lighting
- Requires 10-12 hours charge prior to use
- 10 to 12 hour light output
- High quality inbuilt LiFe PO4 battery
- Various mounting heights
- Specifications SOLL002/800, SOLL002/1500, SOLL002/2100, SOLL002/400
- Colour Powdercoat satin grey · Solar Panel 9V 6watts (155 x 400mm)
- Charge Time 4 6 hours
- CCT 4000K (cool white)
- Height 800, 1500, 2100, 400mm Battery
- Working Time 8-10 hours per night
  Battery LiFePO4 battery

Light Source

- Brightness Approx. 350 lumen output Material
- laterial Aluminium, polycarbonate diffuser

Ideal for lighting paths and walkways

for dusk to dawn operation

• Automatic light sensor turns LEDs on and off

Suitable for inground, bolt-down or wall mount installation.