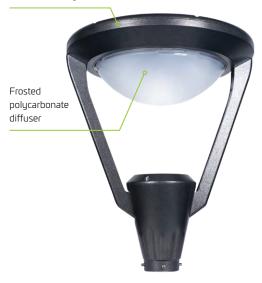

Premium LifePO4 battery

Integrated all-in-one design

Mounting height of 3 - 4 metres

Fully sealed cast aluminium body in a powder coated black finish

Premium-grade solar lighting

Custom powder coated poles manufactured on request

### **Technical Data**

| Solar Panel Wattage          | 25W                      |
|------------------------------|--------------------------|
| LED Output                   | 12W                      |
| Lumen Output                 | 1440 lm                  |
| Battery Type                 | LiFeP04                  |
| Battery Specifications       | 12.8V 10AH (128 Wh)      |
| Autonomy                     | >3 Nights                |
| Correlated Colour Temp (CCT) | 4500K                    |
| Fixture Size                 | 510 (dia) x 600 (h) mm   |
| Light Source                 | Epistar 1018             |
| Recharge                     | 6 hours                  |
| Mounting Height              | 3 - 4 metres             |
| Mounting <b>90</b> m         | m column - 76mm spigot   |
| Finish <b>Powde</b>          | er-coated cast aluminium |
| Warranty Period              | 3 years                  |
| SKU                          | SOLL012                  |