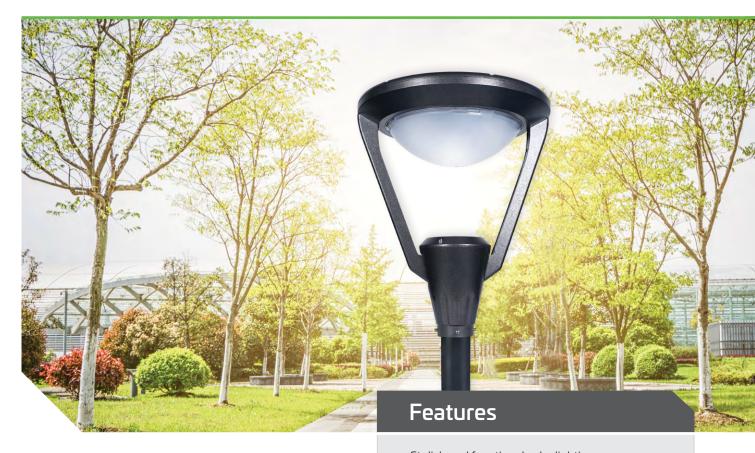

### **Technical Data**

| Solar Panel Wattage          | 25W                      |
|------------------------------|--------------------------|
| LED Output                   | 12W                      |
| Lumen Output                 | 1440 lm                  |
| Battery Type                 | LiFeP04                  |
| Battery Specifications       | 12.8V 10AH (128 Wh)      |
| Autonomy                     | >3 Nights                |
| Correlated Colour Temp (CCT) | 4500K                    |
| Fixture Size                 | 510 (dia) x 600 (h) mm   |
| Light Source                 | Epistar 1018             |
| Recharge                     | 6 hours                  |
| Mounting Height              | 3 - 4 metres             |
| Mounting <b>90</b> m         | m column - 76mm spigot   |
| Finish <b>Powde</b>          | er-coated cast aluminium |
| Warranty Period              | 3 years                  |
| SKU                          | SOLL012                  |