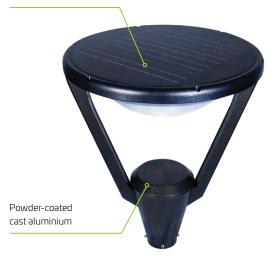

Premium LifePO4 battery

Integrated all-in-one design

Mounting height of 3 - 4 metres

Fully sealed cast aluminium body in a powder coated black finish

Premium-grade solar lighting

Custom powder coated poles manufactured on request

### **Technical Data**

| Solar Panel Wattage          | 25W                      |
|------------------------------|--------------------------|
| LED Output                   | 12W                      |
| Lumen Output                 | 1440 lm                  |
| Battery Type                 | LiFeP04                  |
| Battery Specifications       | 12.8V 10AH (128 Wh)      |
| Autonomy                     | >3 Nights                |
| Correlated Colour Temp (CCT) | 4500K                    |
| Fixture Size                 | 510 (dia) x 600 (h) mm   |
| Light Source                 | Epistar 1018             |
| Recharge                     | 6 hours                  |
| Mounting Height              | 3 - 4 metres             |
| Mounting <b>90</b> m         | m column - 76mm spigot   |
| Finish <b>Powde</b>          | er-coated cast aluminium |
| Warranty Period              | 3 years                  |
| SKU                          | SOLL012                  |