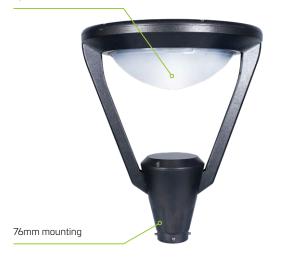

### **Technical Data**

| Solar Panel Wattage          | 25W                      |
|------------------------------|--------------------------|
| LED Output                   | 12W                      |
| Lumen Output                 | 1440 lm                  |
| Battery Type                 | LiFeP04                  |
| Battery Specifications       | 12.8V 10AH (128 Wh)      |
| Autonomy                     | >3 Nights                |
| Correlated Colour Temp (CCT) | 4500K                    |
| Fixture Size                 | 510 (dia) x 600 (h) mm   |
| Light Source                 | Epistar 1018             |
| Recharge                     | 6 hours                  |
| Mounting Height              | 3 - 4 metres             |
| Mounting <b>90</b> m         | m column - 76mm spigot   |
| Finish <b>Powde</b>          | er-coated cast aluminium |
| Warranty Period              | 3 years                  |
| SKU                          | SOLL012                  |