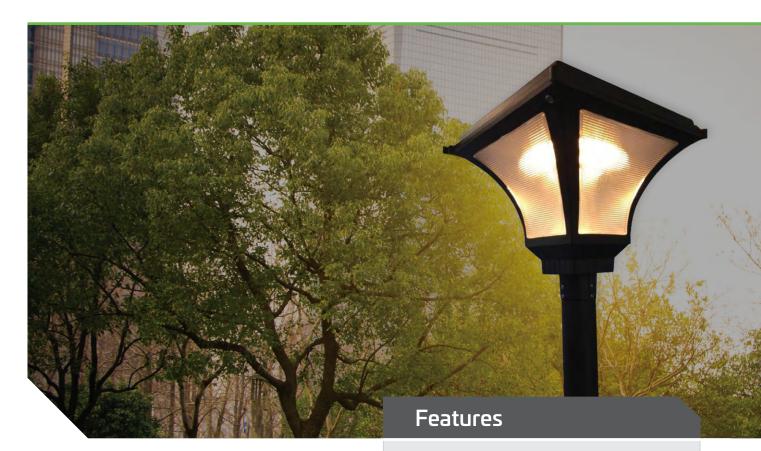

# ALPHA 5 SOLAR LANDSCAPE LIGHT

The Alpha range of solar courtyard and landscape lighting has been designed to be aesthetically pleasing and functional with exceptional light output over a wide area. With the body of the light manufactured from cast aluminium with a powder-coated finish they are well protected from the elements. The smart lighting control programming ensures superior dusk to dawn lighting without the need for trenching, cabling or an electrician. Designed for use in parks, gardens, driveways, courtyards, these lights will provide a functional feature in the landscape.

Luminaire Height3 - 4mLumen Output1440 lmLED Output12 W

Stylish and functional solar lighting

Automatic dusk to dawn lighting

Ideal for illuminating courtyards, walkways and medium-sized areas

Premium LifePO4 battery