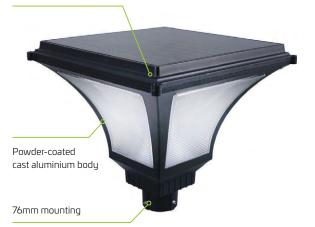

Integrated all-in-one design

Mounting height of 3 - 4 metres

Fully sealed cast aluminium body in a powder coated black finish

Premium-grade solar lighting

Custom powder coated poles manufactured on request

### Technical Data

| Solar Panel Wattage    | 25W                          |
|------------------------|------------------------------|
| LED Output             | 12W                          |
| Lumen Output           | 1440 lm                      |
| Battery Type           | LiFeP04                      |
| Battery Specifications | 12.8V 10AH (128 Wh)          |
| Autonomy               | >3 Nights                    |
| Correlated Colour Tem  | ир (ССТ) <b>4500К</b>        |
| Fixture Size           | 465 (w) x 465 (w) 425 (h) mm |
| Light Source           | Epistar 1018                 |
| Recharge               | 6 hours                      |
| Mounting Height        | 3 - 4 metres                 |
| Mounting               | 90mm column - 76mm spigot    |
| Finish                 | Powder-coated cast aluminium |
| Warranty Period        | 3 years                      |
| SKU                    | SOLL016                      |