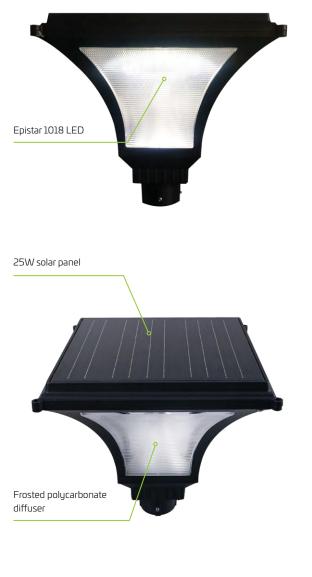

### Technical Data

| Solar Panel Wattage    | 25W                          |
|------------------------|------------------------------|
| LED Output             | 12W                          |
| Lumen Output           | 1440 lm                      |
| Battery Type           | LiFeP04                      |
| Battery Specifications | 12.8V 10AH (128 Wh)          |
| Autonomy               | >3 Nights                    |
| Correlated Colour Tem  | ир (ССТ) <b>4500К</b>        |
| Fixture Size           | 465 (w) x 465 (w) 425 (h) mm |
| Light Source           | Epistar 1018                 |
| Recharge               | 6 hours                      |
| Mounting Height        | 3 - 4 metres                 |
| Mounting               | 90mm column - 76mm spigot    |
| Finish                 | Powder-coated cast aluminium |
| Warranty Period        | 3 years                      |
| SKU                    | SOLL016                      |

Premium LiFeP04 battery