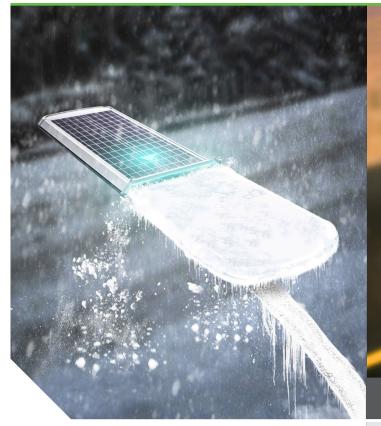

# **SELF CLEANING 40W SOLAR LIGHT**

Our self-cleaning range of solar lighting is designed for areas where sea spray, dust, dirt or snow may cover the panel preventing the battery being charged fully. Available in 40, 60, 80, 100 and 120w outputs catering for multiple applications. All models feature the unique automatic solar panel self-cleaning function that automatically cleans the solar panel, the cleaning bars sweeps over the panel up and back three times in the morning and then once every six hours. The integrated design incorporates a high-efficiency solar panel, Lithium-ion battery and LED array in one, easy to install package without the need for trenching, cabling or an electrician.

### Mode of Operation

The unique automatic solar panel self-cleaning function automatically cleans the solar panel, the cleaning bar sweeps over the panel up and back three times in the morning and then once every six hours.