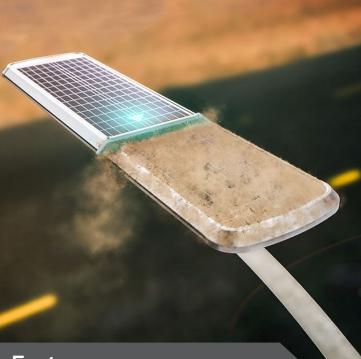

# **SELF CLEANING 40W SOLAR LIGHT**

Our self-cleaning range of solar lighting is designed for areas where sea spray, dust, dirt or snow may cover the panel preventing the battery being charged fully. Available in 40, 60, 80, 100 and 120w outputs catering for multiple applications. All models feature the unique automatic solar panel self-cleaning function that automatically cleans the solar panel, the cleaning bars sweeps over the panel up and back three times in the morning and then once every six hours. The integrated design incorporates a high-efficiency solar panel, Lithium-ion battery and LED array in one, easy to install package without the need for trenching, cabling or an electrician.

### Mode of Operation

The unique automatic solar panel self-cleaning function automatically cleans the solar panel, the cleaning bar sweeps over the panel up and back three times in the morning and then once every six hours.