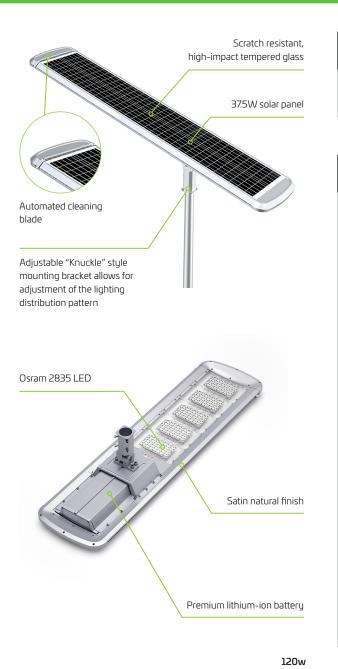

#### **Features**

Unique, automatic self-cleaning solar panel

Ideal for areas where sea spray, dust, dirt or snow may cover the panel

Automatic dusk to dawn lighting

> 7 nights autonomy

Integrated all-in-one design

Mounting height of 4 - 5 metres

Fully sealed aluminium body in a satin natural finish

Commercial-grade solar lighting

40w, 60w, 80w, 100w and 120w models available

"Knuckle" bracket allows for adjustment of lighting distribution pattern

#### Technical Data

| Solar Panel Wattage                  | 35.7W         |
|--------------------------------------|---------------|
| LED Output                           | 40W           |
| Lumen Output                         | 4300 lm       |
| Battery Type                         | Lithium-ion   |
| Battery Specifications 17.7AH 14.8   | 8V (262.8Wh)  |
| Autonomy                             | >7 Nights     |
| Correlated Colour Temp (CCT)         | 6000K         |
| Fixture Size <b>903 (I) x 410 (w</b> | ) x 85 (h) mm |
| Light Source                         | Osram 3030    |
| Recharge                             | 4 - 6 hours   |
| Mounting Height                      | 4 - 6 metres  |
| Mounting                             | Column        |
| Finish Satin natur                   | al aluminum   |
| Warranty Period                      | 3 years       |
| SKU                                  | SOLCL40       |