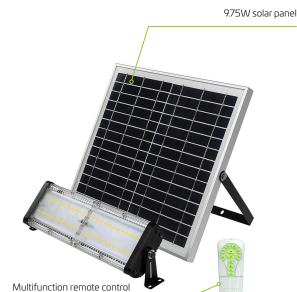

# 40W SOLAR FLOOD LIGHT

The flood light's wide diffuser is purpose designed to spread and throw the light illuminating large areas effectively. This model does not use a P.I.R (passive infrared sensor) ensuring constant illumination of the area. The supplied remote controls on/off, dimmer, and timer functions offering the ability to program the light to specific site conditions. Solar panel and light head mounting hardware included allowing the panel to be installed up to 3800mm from the light head. The unique design and programming of this light allows it to be operated during the day for lighting farm sheds, garden sheds or any enclosed areas that require lighting during the day.

Luminaire Height 4 - 5 m

Lumen Output 4000 lm

LED Output 40W

Adjustable lamp and panel brackets

Purpose designed wide and a forward throw diffuser

Illuminate large areas effectively

High quality inbuilt lithium battery

#### **Technical Data**

| Solar Panel Wattage    | 9.75W                         |
|------------------------|-------------------------------|
| LED Output             | 40W                           |
| Lumen Output           | 4000 lm                       |
| Battery Type           | Lithium-ion                   |
| Battery Specifications | 11.1V 4AH (44.4Wh)            |
| Autonomy               | > 5 Nights, setting dependent |
| Correlated Colour Temp | (CCT) <b>6000K</b>            |
| Fixture Size           | 189 (I) x 103 (w) x 79 (h) mm |
| Light Source           | OSRAM 2835                    |
| Recharge               | 6 hours                       |
| Mounting Height        | 4 - 5 metres                  |
| Mounting               | Wall or post                  |
| Finish                 | Moulded polycarbonate         |
| Warranty Period        | l years                       |
| SKU                    | SOLL011/40                    |
|                        |                               |