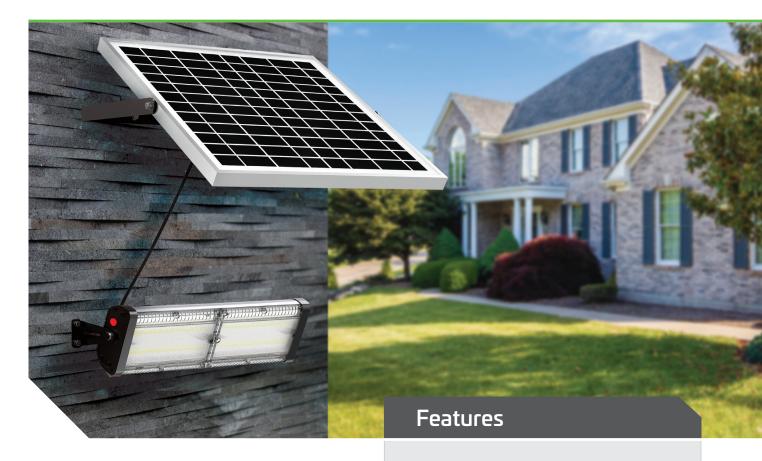

# 40W SOLAR FLOOD LIGHT

The flood light's wide diffuser is purpose designed to spread and throw the light illuminating large areas effectively. This model does not use a P.I.R (passive infrared sensor) ensuring constant illumination of the area. The supplied remote controls on/off, dimmer, and timer functions offering the ability to program the light to specific site conditions. Solar panel and light head mounting hardware included allowing the panel to be installed up to 3800mm from the light head. The unique design and programming of this light allows it to be operated during the day for lighting farm sheds, garden sheds or any enclosed areas that require lighting during the day.

Luminaire Height 4 - 5 m

Lumen Output 4000 lm

LED Output 40W

Adjustable lamp and panel brackets

Purpose designed wide and a forward throw diffuser

Illuminate large areas effectively

High quality inbuilt lithium battery

Constant lighting (no P.I.R)

Remote controls ON/OFF, dimmer, and timer functions

Surface or post mountable

Custom bracketing or powder coated poles available on request

Light will operate during daylight hours to illuminate large enclosed areas

3800mm panel to light head cable

1 year warranty for faulty workmanship or component failure not influenced by external means