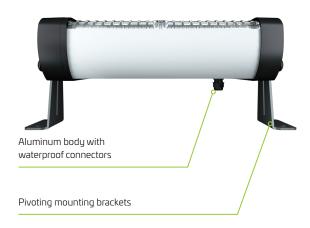

Luminaire Height 4 - 5 m

Lumen Output 4000 lm

LED Output 40W

Adjustable lamp and panel brackets

Purpose designed wide and a forward throw diffuser

Illuminate large areas effectively

High quality inbuilt lithium battery

#### **Technical Data**

| Solar Panel Wattage    | 9.75W                         |
|------------------------|-------------------------------|
| LED Output             | 40W                           |
| Lumen Output           | 4000 lm                       |
| Battery Type           | Lithium-ion                   |
| Battery Specifications | 11.1V 4AH (44.4Wh)            |
| Autonomy               | > 5 Nights, setting dependent |
| Correlated Colour Temp | (CCT) <b>6000K</b>            |
| Fixture Size           | 189 (I) x 103 (w) x 79 (h) mm |
| Light Source           | OSRAM 2835                    |
| Recharge               | 6 hours                       |
| Mounting Height        | 4 - 5 metres                  |
| Mounting               | Wall or post                  |
| Finish                 | Moulded polycarbonate         |
| Warranty Period        | l years                       |
| SKU                    | SOLL011/40                    |
|                        |                               |