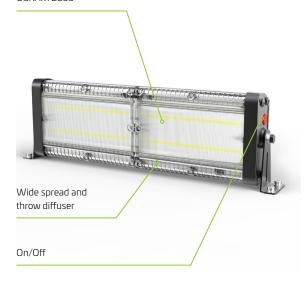

# 40W SOLAR FLOOD LIGHT

The flood light's wide diffuser is purpose designed to spread and throw the light illuminating large areas effectively. This model does not use a P.I.R (passive infrared sensor) ensuring constant illumination of the area. The supplied remote controls on/off, dimmer, and timer functions offering the ability to program the light to specific site conditions. Solar panel and light head mounting hardware included allowing the panel to be installed up to 3800mm from the light head. The unique design and programming of this light allows it to be operated during the day for lighting farm sheds, garden sheds or any enclosed areas that require lighting during the day.

Luminaire Height 4 - 5 m

Lumen Output 4000 lm

LED Output 40W

Adjustable lamp and panel brackets

Purpose designed wide and a forward throw diffuser

Illuminate large areas effectively

High quality inbuilt lithium battery