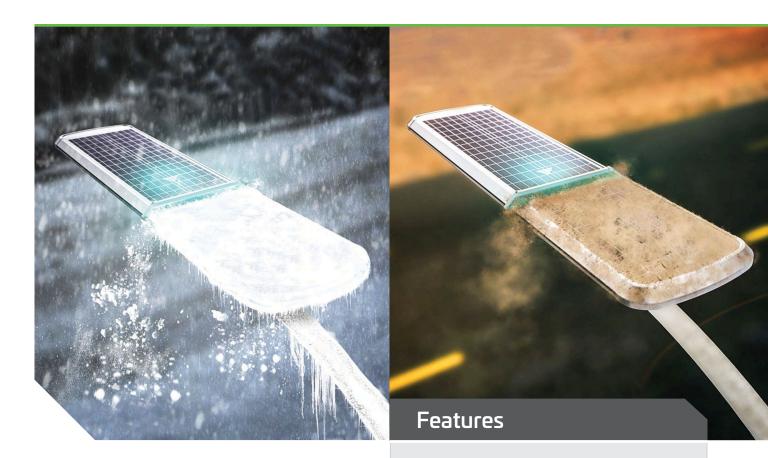

# SELF CLEANING 60W SOLAR LIGHT

Our self-cleaning range of solar lighting is designed for areas where sea spray, dust, dirt or snow may cover the panel preventing the battery being charged fully. Available in 40, 60, 80, 100 and 120W outputs catering for multiple applications. All models feature the unique automatic solar panel self-cleaning function that automatically cleans the solar panel, the cleaning bars sweeps over the panel up and back three times in the morning and then once every six hours. The integrated design incorporates a high-efficiency solar panel, Lithium-ion battery and LED array in one, easy to install package without the need for trenching, cabling or an electrician.

### Mode of Operation

The unique automatic solar panel self-cleaning function automatically cleans the solar panel, the cleaning bar sweeps over the panel up and back three times in the morning and then once every six hours.