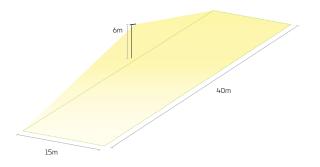

Lighting Distribution Dimensions

Integrated all-in-one design

Mounting height of 5 - 6 metres

Fully sealed aluminium body in a satin natural finish

Commercial-grade solar lighting

40W, 60W, 80W, 100W and 120W models available

"Knuckle" bracket allows for adjustment of lighting distribution pattern