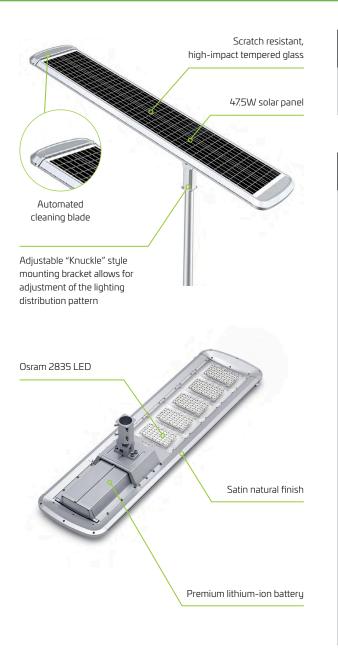

Luminaire Height5 - 6mLumen Output6300 lmLED Output60W

Unique, automatic self-cleaning solar panel

Ideal for areas where sea spray, dust, dirt or snow may cover the panel

Automatic dusk to dawn lighting

> 7 nights autonomy

Integrated all-in-one design

Mounting height of 5 - 6 metres

Fully sealed aluminium body in a satin natural finish

Commercial-grade solar lighting

40W, 60W, 80W, 100W and 120W models available

"Knuckle" bracket allows for adjustment of lighting distribution pattern

#### Technical Data

| Solar Panel Wattage    | 47.5W                          |
|------------------------|--------------------------------|
| LED Output             | 60W                            |
| Lumen Output           | 6300 lm                        |
| Battery Type           | Lithium-ion                    |
| Battery Specifications | 26AH 14.8V (384.8Wh)           |
| Autonomy               | >7 Nights                      |
| Correlated Colour Temp | (CCT) <b>6000K</b>             |
| Fixture Size           | 1110 (I) x 410 (w) x 85 (h) mm |
| Light Source           | Osram 3030                     |
| Recharge               | 4 - 6 hours                    |
| Mounting Height        | 5 - 6 metres                   |
| Mounting               | Column                         |
| Finish                 | Satin natural aluminum         |
| Warranty Period        | 3 years                        |
| SKU                    | SOLCL60                        |