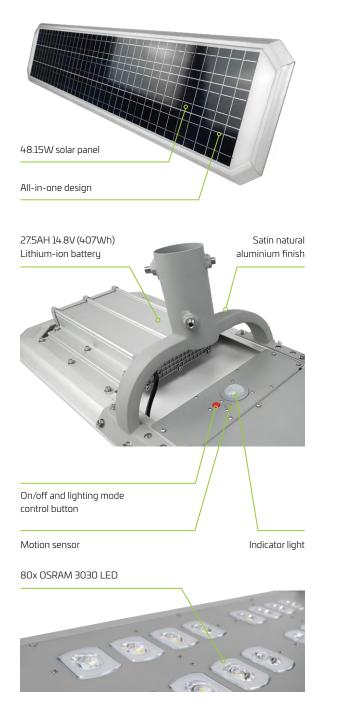

### **Technical Data**

| Solar Panel Wattage    | 48.15W                         |
|------------------------|--------------------------------|
| LED Output             | 60W                            |
| Lumen Output           | 6300 lm                        |
| Battery Type           | Lithium-ion                    |
| Battery Specifications | 27.5AH 14.8V (407Wh)           |
| Autonomy               | > 7 nights                     |
| Correlated Colour Temp | (CCT) <b>6000K</b>             |
| Fixture Size           | 1095 (I) x 381 (w) x 84 (h) mm |
| Light Source           | 80x OSRAM 3030                 |
| Recharge               | 4 - 6 hours                    |
| Mounting Height        | 5 - 6 metres                   |
| Mounting               | 76mm column - 60mm spigot      |
| Finish                 | Satin natural aluminium finish |
| Warranty Period        | 3 years                        |
| SKU                    | SOLL60                         |

### Mode of Operation

**Mode 1**: Red indicator light. 30% output until the PIR is activated, operating at 100% until no movement is detected, returning to 30%

**Mode 2:** Green indicator light. 5 hours 100% output then 25% output until the PIR is activated, operating at 100%. 2 hours before dawn, mode changes to a constant 70% output until dawn

**Mode 3:** Orange indicator light. constant 70% output dusk until dawn

As we continue to improve the products function and/or design specifications and data provided may change without notice. Errors and omissions accepted.