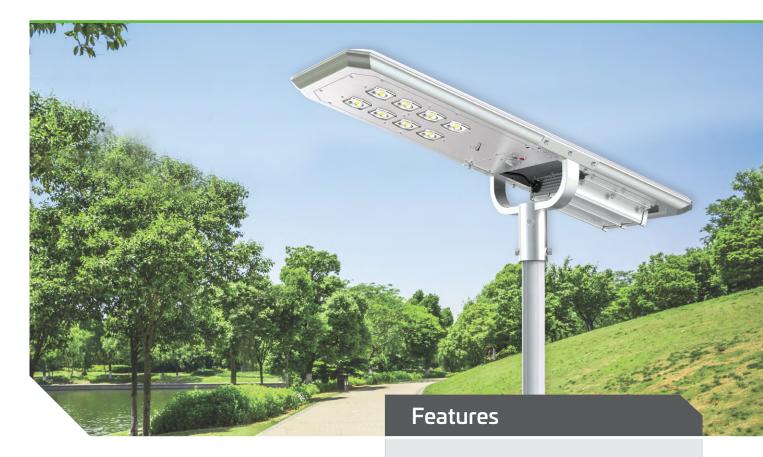

# ATLAS 60W SOLAR LIGHT

The Atlas range of solar lighting is available in multiple light intensity outputs to cater for applications from dog parks, path and cycleways to large area car park lighting. All models feature versatile and easily selectable built-in programs that change the mode of operation allowing one light to adapt to multiple applications. The integrated design incorporates a high-efficiency solar panel, Lithium-ion battery and LED array in one, easy to install package without the need for trenching, cabling or an electrician.

Luminaire Height5 - 6mLumen Output6300ImLED Output60W

Programmable modes of operation

Automatic dusk to dawn lighting

Ideal for illuminating driveways and large open areas

> 7 nights autonomy

Integrated all-in-one design

Mounting height of 5 - 6 metres

Fully sealed cast aluminium body in a stain natural finish

Commercial-grade solar lighting. Custom brackets or poles manufactured on request

Stainless steel anti-vandal protection screens available