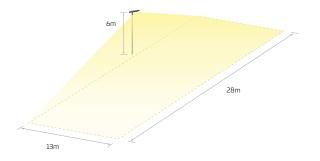

### Lighting Distribution Dimensions

Luminaire Height5 - 6mLumen Output6300ImLED Output60W

Programmable modes of operation

Automatic dusk to dawn lighting

Ideal for illuminating driveways and large open areas

> 7 nights autonomy

Integrated all-in-one design

Mounting height of 5 - 6 metres

Fully sealed cast aluminium body in a stain natural finish

Commercial-grade solar lighting. Custom brackets or poles manufactured on request

Stainless steel anti-vandal protection screens available